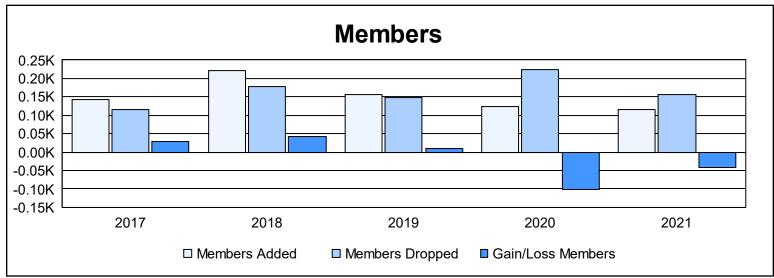

District 22 D As of June 2021 Cumulative

| Year      | New<br>Clubs | Dropped<br>Clubs | Gain/<br>Loss<br>Clubs | New<br>Members | Charter<br>Members | Reinstate<br>Members | Transfer<br>Members | Total<br>Member<br>Added | Total<br>Members<br>Dropped | Gain/<br>Loss<br>Members |
|-----------|--------------|------------------|------------------------|----------------|--------------------|----------------------|---------------------|--------------------------|-----------------------------|--------------------------|
| 2016-2017 | 0            | 0                | 0                      | 136            | 0                  | 1                    | 6                   | 143                      | 115                         | 28                       |
| 2017-2018 | 1            | 0                | 1                      | 150            | 50                 | 6                    | 15                  | 221                      | 178                         | 43                       |
| 2018-2019 | 0            | 0                | 0                      | 144            | 0                  | 8                    | 5                   | 157                      | 148                         | 9                        |
| 2019-2020 | 1            | 1                | 0                      | 78             | 23                 | 12                   | 10                  | 123                      | 224                         | -101                     |
| 2020-2021 | 0            | 0                | 0                      | 85             | 6                  | 13                   | 11                  | 115                      | 157                         | -42                      |
| Average   | 0            | 0                | 0                      | 119            | 16                 | 8                    | 9                   | 152                      | 164                         | -13                      |