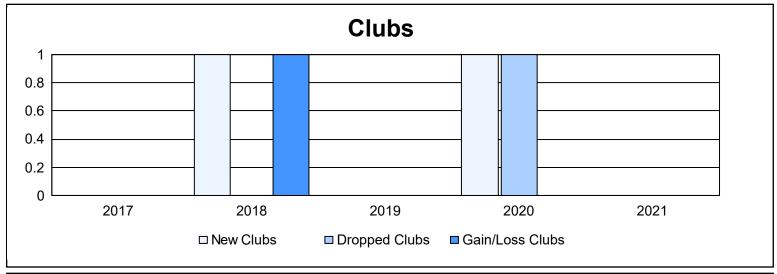

District 22 D As of June 2021 Cumulative

| Year      | New<br>Clubs | Dropped<br>Clubs | Gain/<br>Loss<br>Clubs | New<br>Members | Charter<br>Members | Reinstate<br>Members | Transfer<br>Members | Total<br>Member<br>Added | Total<br>Members<br>Dropped | Gain/<br>Loss<br>Members |
|-----------|--------------|------------------|------------------------|----------------|--------------------|----------------------|---------------------|--------------------------|-----------------------------|--------------------------|
| 2016-2017 | 0            | 0                | 0                      | 136            | 0                  | 1                    | 6                   | 143                      | 115                         | 28                       |
| 2017-2018 | 1            | 0                | 1                      | 150            | 50                 | 6                    | 15                  | 221                      | 178                         | 43                       |
| 2018-2019 | 0            | 0                | 0                      | 144            | 0                  | 8                    | 5                   | 157                      | 148                         | 9                        |
| 2019-2020 | 1            | 1                | 0                      | 78             | 23                 | 12                   | 10                  | 123                      | 224                         | -101                     |
| 2020-2021 | 0            | 0                | 0                      | 85             | 6                  | 13                   | 11                  | 115                      | 157                         | -42                      |
| Average   | 0            | 0                | 0                      | 119            | 16                 | 8                    | 9                   | 152                      | 164                         | -13                      |